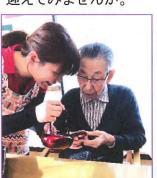

#### ◆ 無病息災を願って… ◆

一年間の邪気を払い長寿を祈り、 お屠蘇で新年を迎えました。

屠蘇の「屠」は屠(ほふ)る、 邪気を払うという意、

「蘇」は魂を目覚め蘇らせると解釈し、

『邪気を払い生気を蘇生させる』と言われています。

屠蘇散で本格的な お屠蘇で新年を 迎えてみませんか。

"屠蘇散"は漢方薬です。薬局で購入できます♥